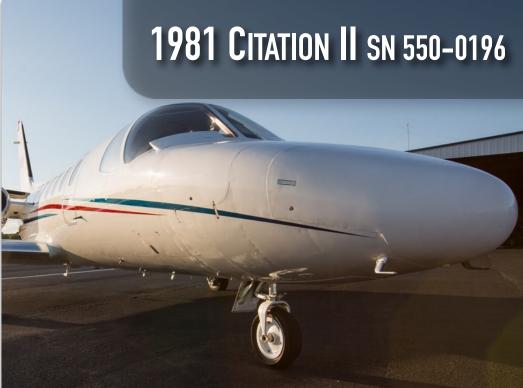

YEAR & MODEL: 1981 CITATION II

SERIAL NUMBER: 550-0196

REGISTRATION: N104WV

AIRFRAME TT: 9,260 SNEW

**ENGINE TT:** 2,375/2,375 SOH

**LOCATION: PLAINVIEW, TX** 

## **EXTERIOR & PAINT:**

2010 Paint overall marathon white with Imperial Red metallic and Ocean Blue metallic stripes.