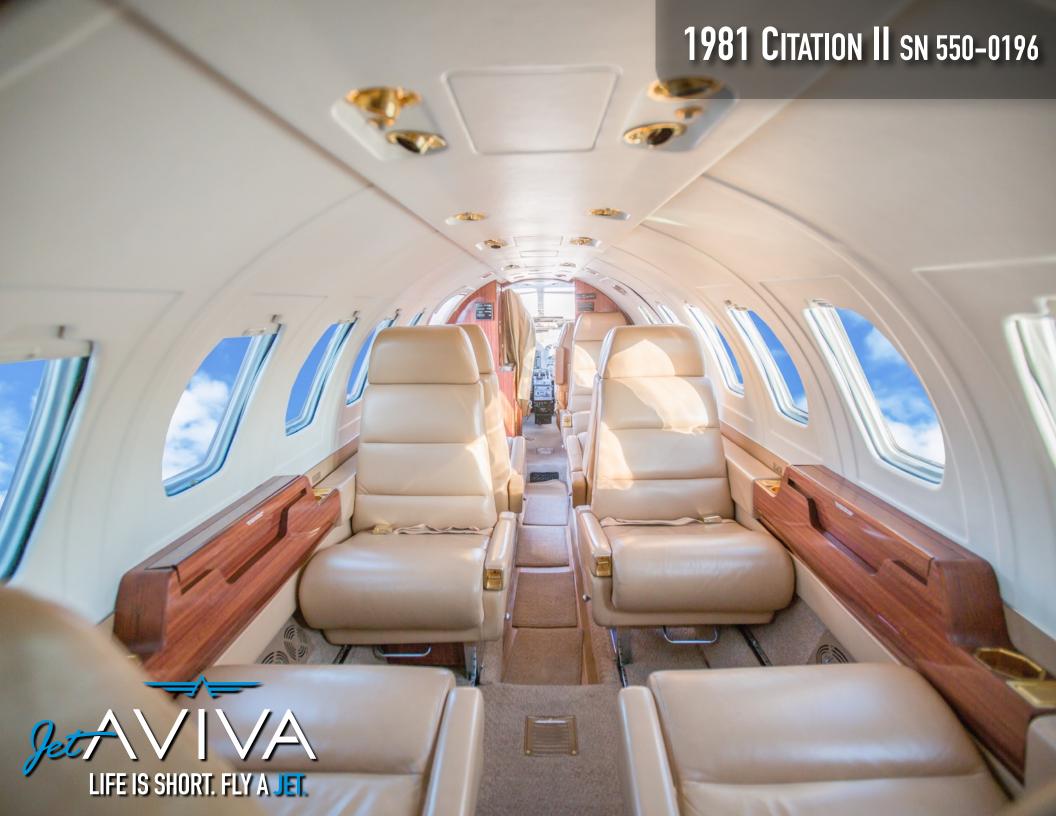

### INTERIOR & CABIN:

Refurbished in 2008.

Seven passenger configuration with fire-blocked seats finished in beige leather.

Forward deluxe refreshment center with MAPCO.

Aft belted flushing potty for an additional seat.