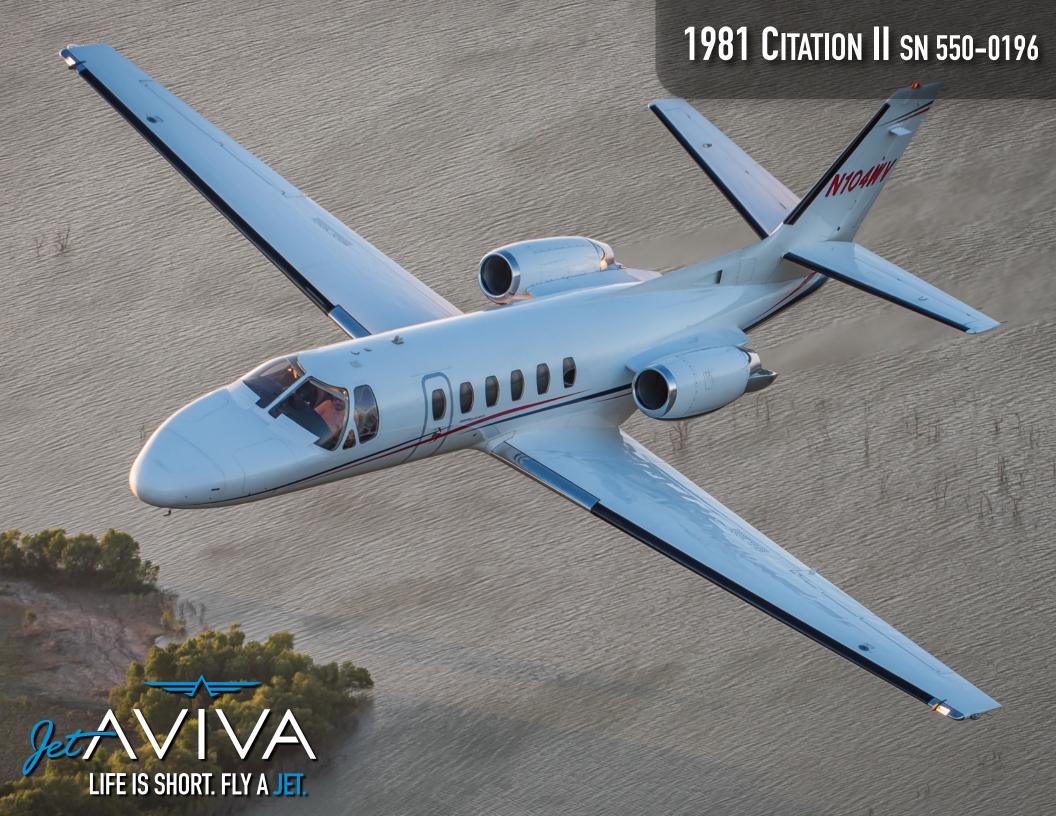

## **EXTERIOR & PAINT:**

2010 Paint overall marathon white with Imperial Red metallic and Ocean Blue metallic stripes.