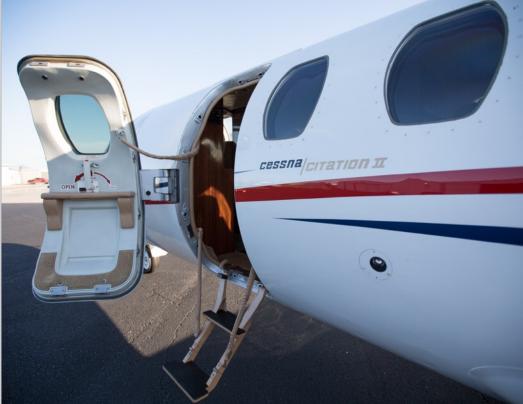

### INTERIOR & CABIN:

Refurbished in 2008.

Seven passenger configuration with fire-blocked seats finished in beige leather.

Forward deluxe refreshment center with MAPCO.

Aft belted flushing potty for an additional seat.