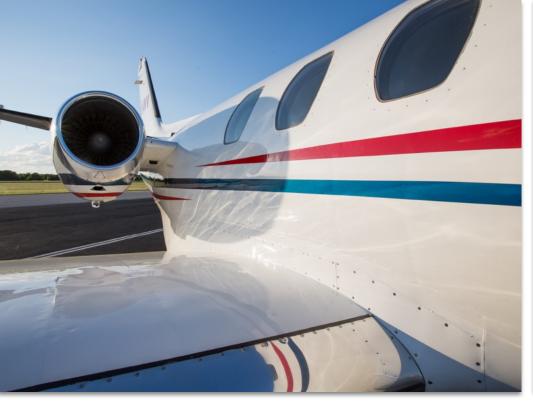

## **EXTERIOR & PAINT:**

2010 Paint overall marathon white with Imperial Red metallic and Ocean Blue metallic stripes.