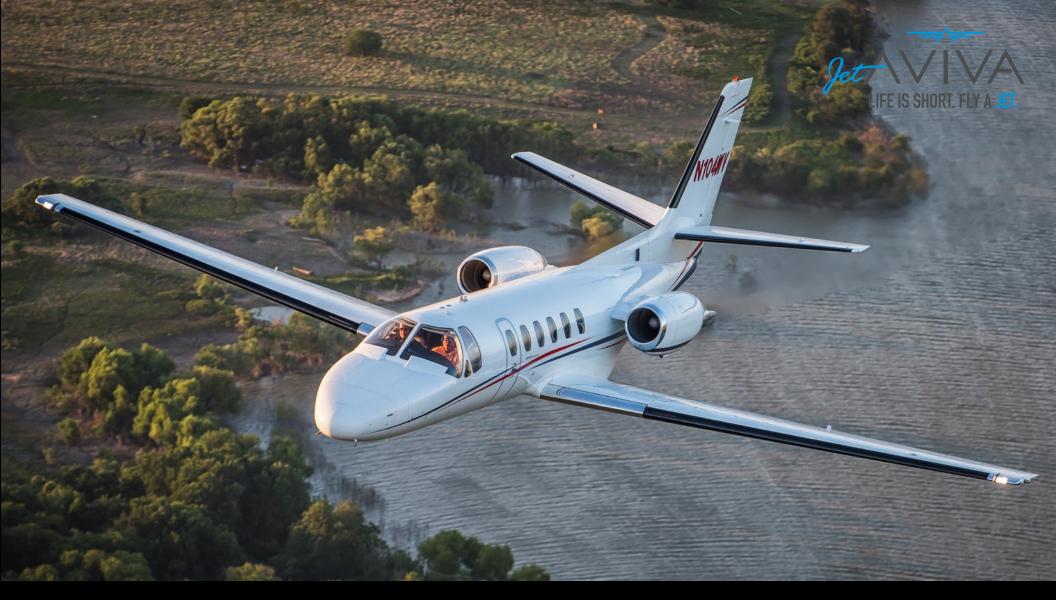

## **EXTERIOR & PAINT:**

2010 Paint overall marathon white with Imperial Red metallic and Ocean Blue metallic stripes.