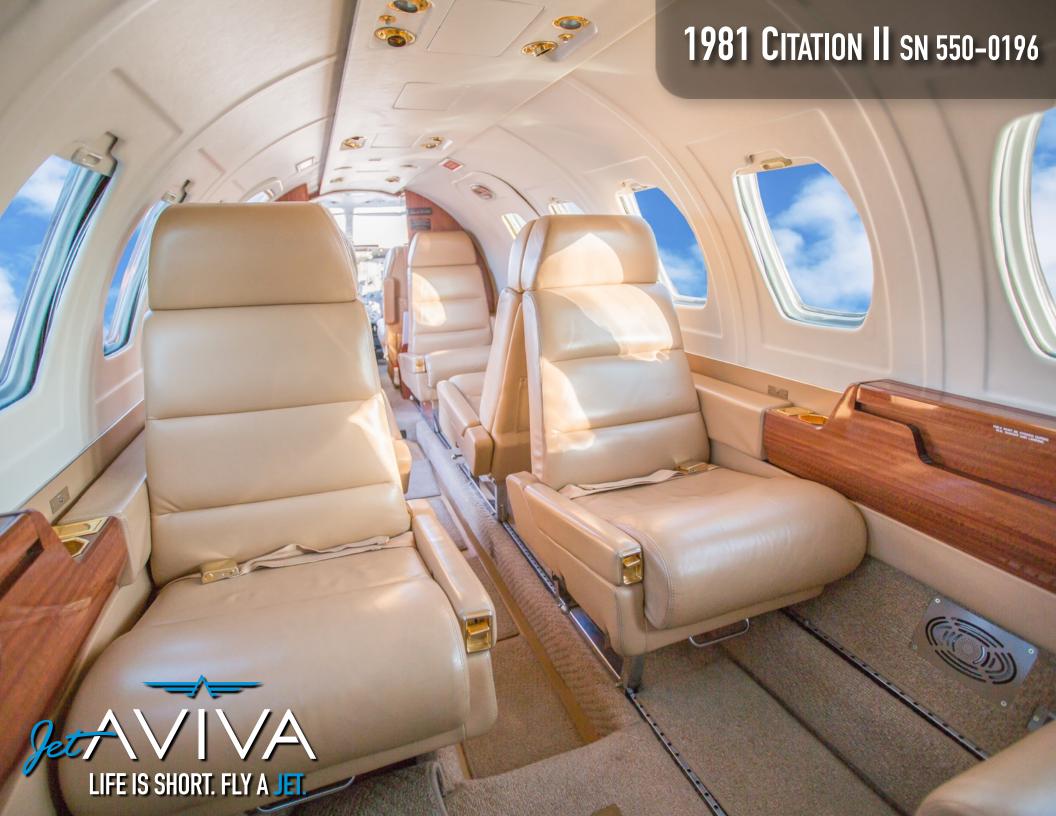

### INTERIOR & CABIN:

Refurbished in 2008.

Seven passenger configuration with fire-blocked seats finished in beige leather.

Forward deluxe refreshment center with MAPCO.

Aft belted flushing potty for an additional seat.