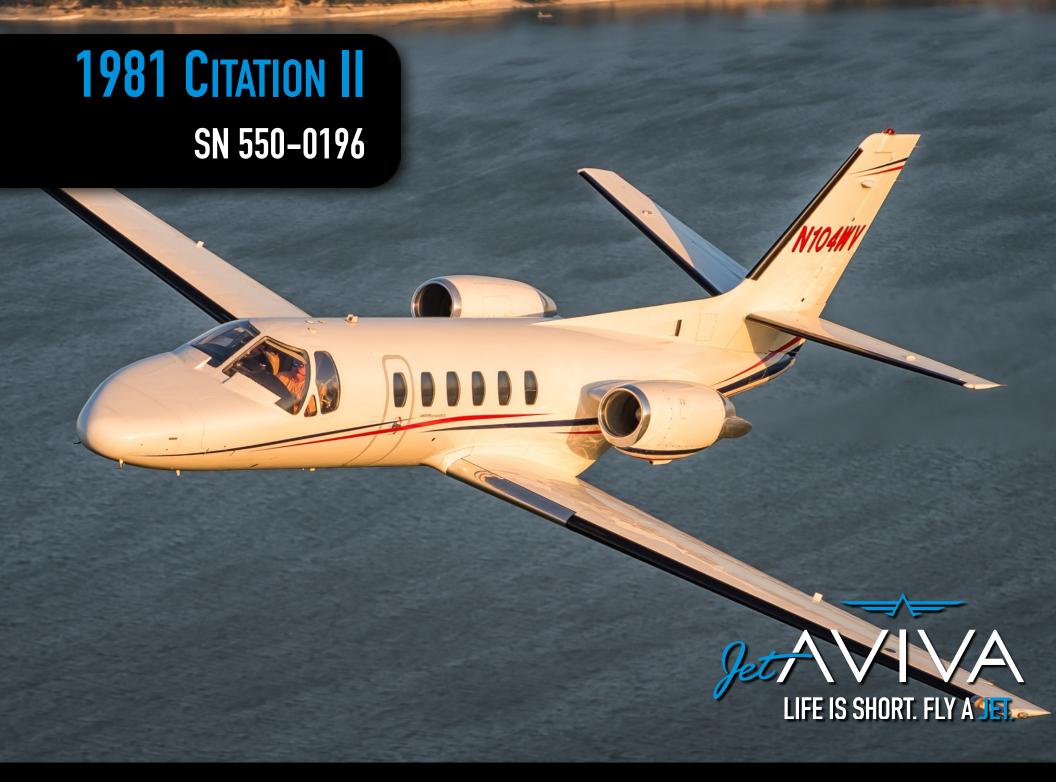

YEAR & MODEL: 1981 CITATION II

SERIAL NUMBER: 550-0196

REGISTRATION: N104WV

AIRFRAME TT: 9,260 SNEW

**ENGINE TT:** 2,375/2,375 SOH

**LOCATION: PLAINVIEW, TX** 

### **AIRFRAME:**

1981 Airframe 9,260 Hours TTAF