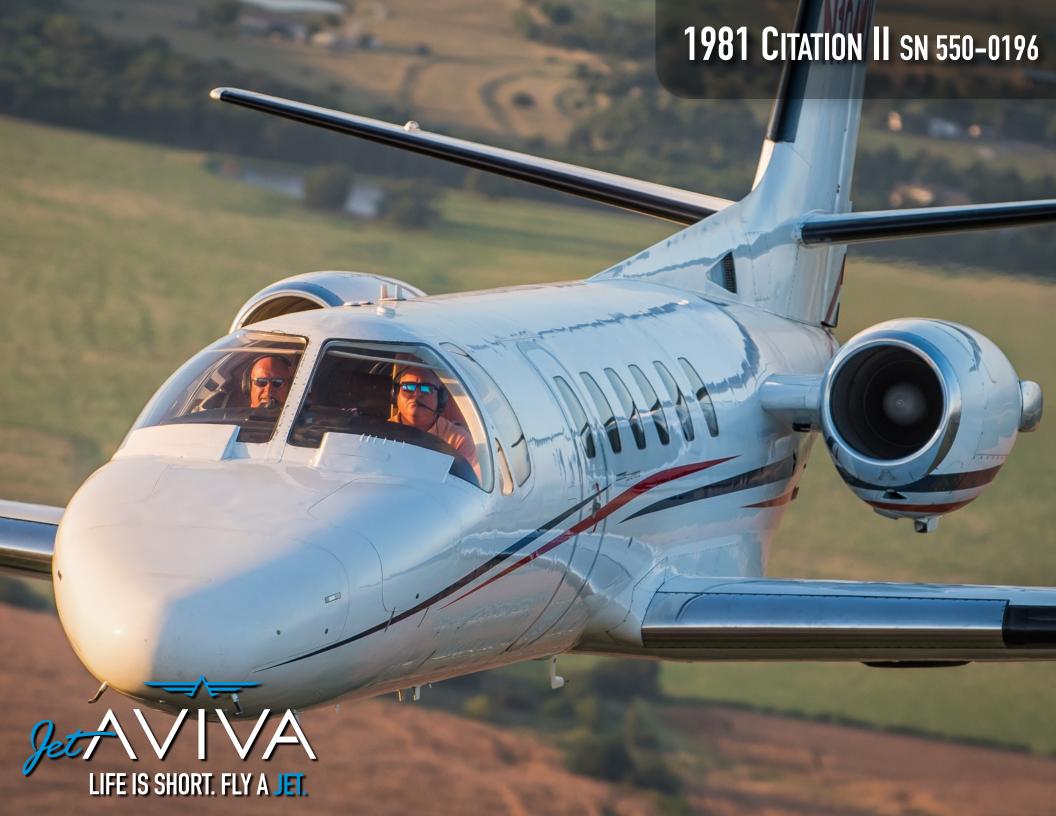

## **EXTERIOR & PAINT:**

2010 Paint overall marathon white with Imperial Red metallic and Ocean Blue metallic stripes.

### INTERIOR & CABIN:

Refurbished in 2008.

Seven passenger configuration with fire-blocked seats finished in beige leather.

Forward deluxe refreshment center with MAPCO.

Aft belted flushing potty for an additional seat.