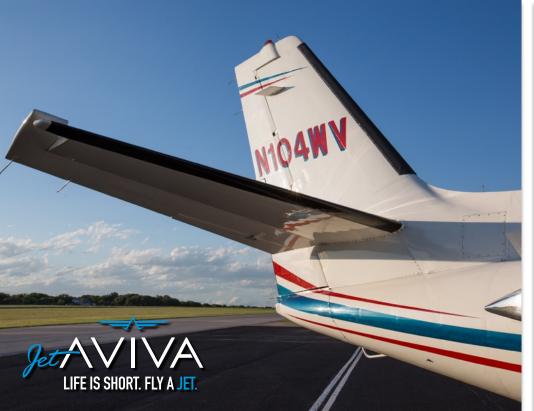

YEAR & MODEL: 1981 CITATION II

SERIAL NUMBER: 550-0196

REGISTRATION: N104WV

AIRFRAME TT: 9,260 SNEW

**ENGINE TT:** 2,375/2,375 SOH

**LOCATION: PLAINVIEW, TX** 