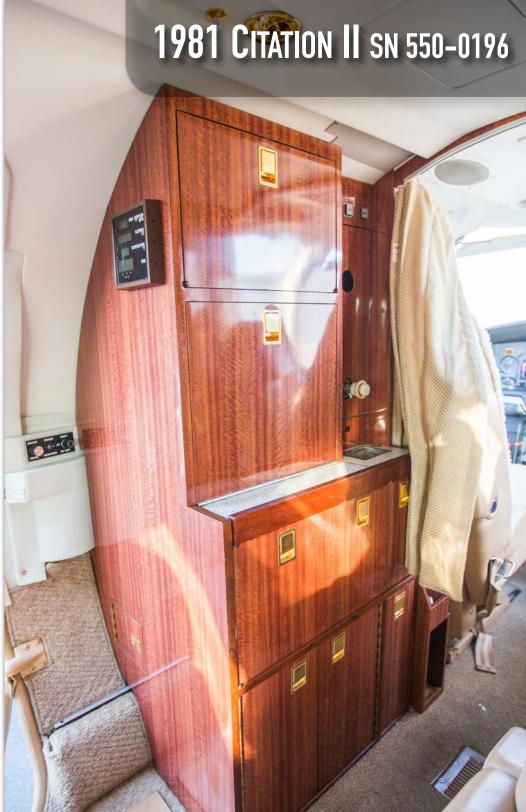

### INTERIOR & CABIN:

Refurbished in 2008.

Seven passenger configuration with fire-blocked seats finished in beige leather.

Forward deluxe refreshment center with MAPCO.

Aft belted flushing potty for an additional seat.