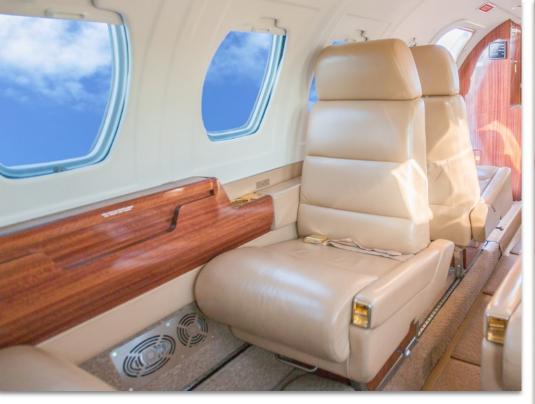

### INTERIOR & CABIN:

Refurbished in 2008.

Seven passenger configuration with fire-blocked seats finished in beige leather.

Forward deluxe refreshment center with MAPCO.

Aft belted flushing potty for an additional seat.